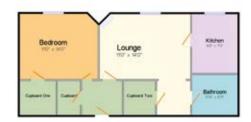

### ACCOMMODATION

**Top Floor** 39a: Sitting room, kitchen, bathroom, inner hallway, bedroom. **Outside** Communal gardens and putting green.

EPC

Energy Efficiency Rating – E