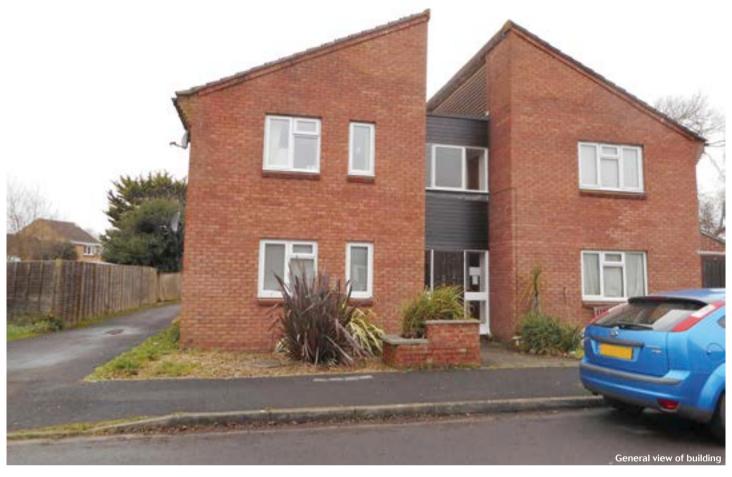

# 9 Corner Croft, Clevedon, Avon BS21 5DB \*GUIDE PRICE £65,000+

## A well presented one bedroom ground floor flat with garden and allocated parking space

### DESCRIPTION

A well presented one bedroom ground floor flat having the benefit of its own garden and an allocated parking space, enjoying a cul-de-sac location and being conveniently situated for the local facilities and amenities of Clevedon, with excellent access to the M5 and readily commutable to Bristol. The property has the benefit of the remainder of a 120 year lease and is likely to appeal to residential lettings investors and owner/occupiers.

#### **ACCOMMODATION**

Ground Floor Communal entrance hall.
Flat 9 Open plan lounge/kitchen/diner,
bedroom with en-suite shower room.
Outside The low maintenance garden lies
to the front of the property, laid to gravel
with ornamental plants and a raised pond. To
the rear of the property there is an allocated
parking space.