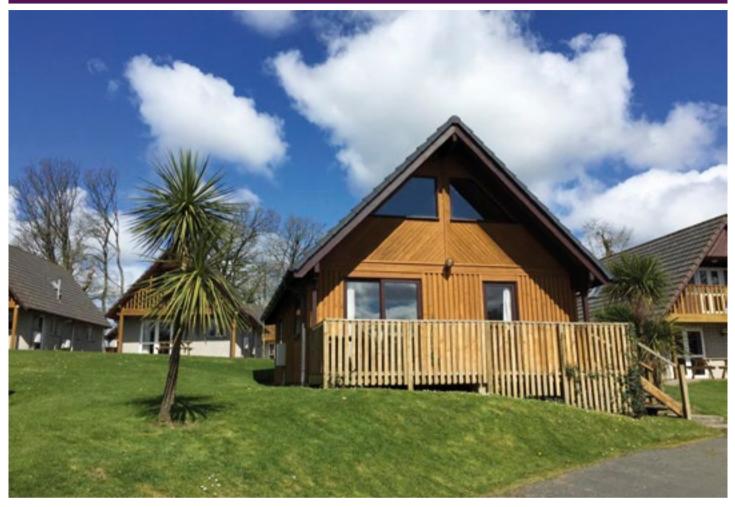

# A three detached holiday lodge situated on the ever popular Hengar Manor holiday park

#### **DESCRIPTION**

A three bedroom detached holiday lodge located in the ever popular Hengar Manor Holiday Park. The property enjoys open plan living accommodation, with two ground floor bedrooms and bathroom, and one first floor bedroom. The property is to be sold furnished and with any forward bookings to be transferred.

## **ACCOMMODATION**

Ground Floor Open plan lounge/kitchen/ diner, two bedrooms and bathroom. First Floor Landing and bedroom three. Outside Balconied seating area and use of the communal gardens, grounds and on site facilities. Allocated parking space.