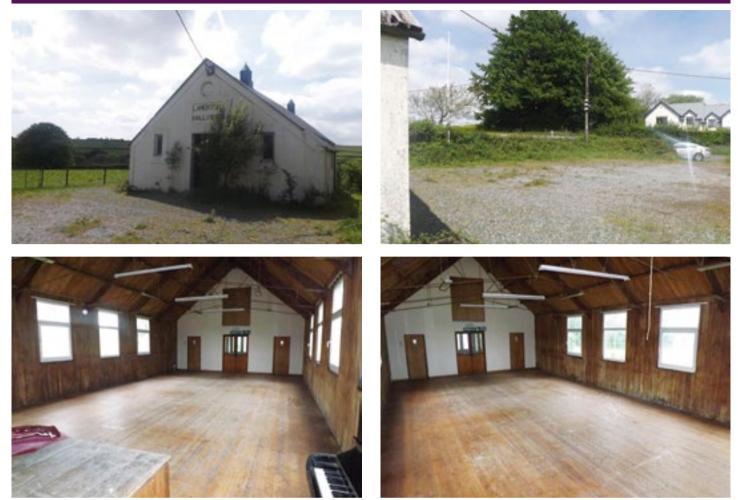

# A detached former village hall situated in the highly sought after village of Lamerton.

#### DESCRIPTION

An exciting opportunity to acquire a detached former village hall in the highly sought after village of Lamerton. The property which forms a wonderful part of the village history and features a date plaque of 1933 also has the benefit of an electricity and water supply, bordered by fields on two sides with glorious rural views beyond and enjoys gated access from the road side, providing off road parking for several vehicles and a good sized plot of circa 0.08 hectares/0.19 acres. This sizeable property, currently of nontraditional construction, would lend itself to a variety of uses including perhaps residential development, upon which interested parties must make and rely upon their own planning enquiries of West Devon Borough Council.

### ACCOMMODATION

**Ground Floor** Entrance vestibule with two store rooms off giving access to the ladies and gentlemens cloakrooms, main hallway, kitchen and boot room.

**Outside** The property enjoys a good sized, largely level plot, having excellent road frontage and bordering open farmland.