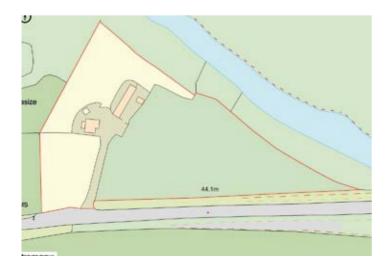

#### NOTE

The Pro Map provided is for reference purposes only and measures approximately

3.020 acres/1.223 hectares, Crown Copyright Reserved. Any purchasers considering rental options, should make and rely on their own findings.