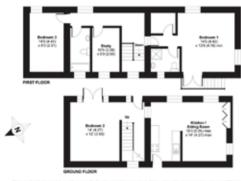

#### ACCOMMODATION

#### **Bellasize Farmhouse**

The ground floor features an entrance porch, kitchen, lounge, dining room, utility room and downstairs bedroom with shower room adjacent. The first floor features two bedrooms and a family bathroom. **Foxglove Barn Conversion** 

Featuring a lounge with kitchen area and a bedroom to the ground floor. To the first floor are two further bedrooms (with master en-suite), a study and a family bathroom. Foxglove also benefits from its own courtyard space externally.

### Bluebell

Entrance into an open plan lounge kitchen, doors to the master bedroom and an inner hallway which in turn leads to a bathroom and the second bedroom.

**Grounds** The properties are approached by a private tree lined driveway leading to ample parking for all three properties. The generous grounds also house various outbuildings such as a summerhouse, workshop space, storage and a garage. To the conclusion of the grounds is a paddock.