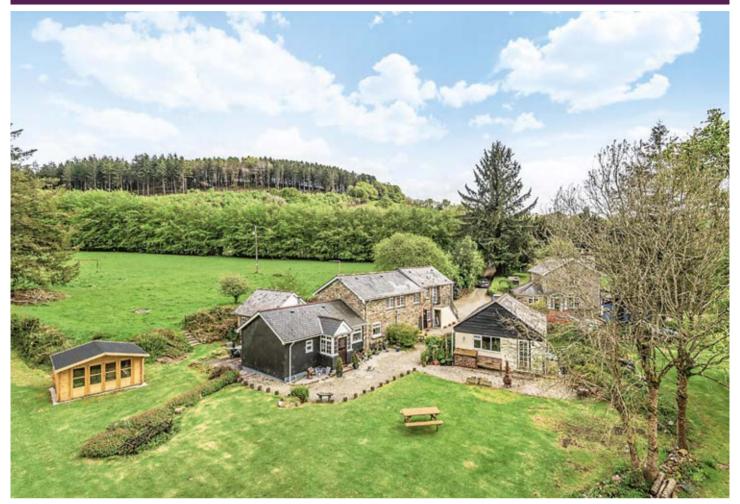

A selection of three characterful cottages set on a generous plot, in Two Waters Foot between Liskeard and Bodmin.

# DESCRIPTION

A set of three Cornish cottages filled with charm and character. The main farmhouse features three bedrooms, a lounge, kitchen and dining room; with ground and first floor bathroom facilities. Foxglove Barn benefits from a lounge with kitchen, three bedrooms and two bathroom facilities. Bluebell bungalow houses two bedrooms, an open plan lounge kitchen and a bathroom. The properties are on one Title Deed and are set on generous grounds, accessed by a tree lined driveway. The property could suit occupiers looking to house dependant family members in their own accommodation, or possibly lend itself to rental usage subject to the relevant constraints being met.

### Bluebell

Entrance into an open plan lounge kitchen, doors to the master bedroom and an inner hallway which in turn leads to a bathroom and the second bedroom.

**Grounds** The properties are approached by a private tree lined driveway leading to ample parking for all three properties. The generous grounds also house various outbuildings such as a summerhouse, workshop space, storage and a garage. To the conclusion of the grounds is a paddock.