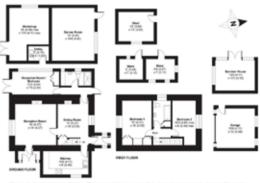

#### ACCOMMODATION

#### **Bellasize Farmhouse**

The ground floor features an entrance porch, kitchen, lounge, dining room, utility room and downstairs bedroom with shower room adjacent. The first floor features two bedrooms and a family bathroom. **Foxglove Barn Conversion** 

Featuring a lounge with kitchen area and a bedroom to the ground floor. To the first floor are two further bedrooms (with master en-suite), a study and a family bathroom. Foxglove also benefits from its own courtyard space externally.

### Bluebell

Entrance into an open plan lounge kitchen, doors to the master bedroom and an inner hallway which in turn leads to a bathroom and the second bedroom.

**Grounds** The properties are approached by a private tree lined driveway leading to ample parking for all three properties. The generous grounds also house various outbuildings such as a summerhouse, workshop space, storage and a garage. To the conclusion of the grounds is a paddock.