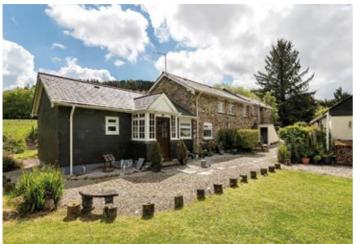

#### **Bellasize Farmhouse**

The ground floor features an entrance porch, kitchen, lounge, dining room, utility room and downstairs bedroom with shower room adjacent. The first floor features two bedrooms and a family bathroom. **Foxglove Barn Conversion** 

# DESCRIPTION

A set of three Cornish cottages filled with charm and character. The main farmhouse features three bedrooms, a lounge, kitchen and dining room; with ground and first floor bathroom facilities. Foxglove Barn benefits from a lounge with kitchen, three bedrooms and two bathroom facilities. Bluebell bungalow houses two bedrooms, an open plan lounge kitchen and a bathroom. The properties are on one Title Deed and are set on generous grounds, accessed by a tree lined driveway. The property could suit occupiers looking to house dependant family members in their own accommodation, or possibly lend itself to rental usage subject to the relevant constraints being met.