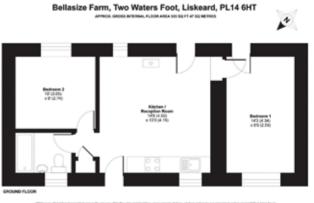

### Bluebell

Entrance into an open plan lounge kitchen, doors to the master bedroom and an inner hallway which in turn leads to a bathroom and the second bedroom.

**Grounds** The properties are approached by a private tree lined driveway leading to ample parking for all three properties. The generous grounds also house various outbuildings such as a summerhouse, workshop space, storage and a garage. To the conclusion of the grounds is a paddock.