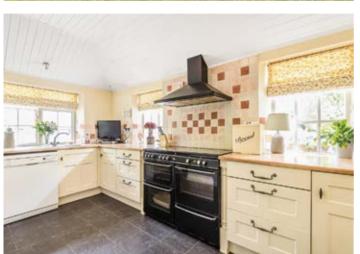

#### **Bellasize Farmhouse**

The ground floor features an entrance porch, kitchen, lounge, dining room, utility room and downstairs bedroom with shower room adjacent. The first floor features two bedrooms and a family bathroom. **Foxglove Barn Conversion** 

# DESCRIPTION

A set of three Cornish cottages filled with charm and character. The main farmhouse features three bedrooms, a lounge, kitchen and dining room; with ground and first floor bathroom facilities. Foxglove Barn benefits from a lounge with kitchen, three bedrooms and two bathroom facilities. Bluebell bungalow houses two bedrooms, an open plan lounge kitchen and a bathroom. The properties are on one Title Deed and are set on generous grounds, accessed by a tree lined driveway. The property could suit occupiers looking to house dependant family members in their own accommodation, or possibly lend itself to rental usage subject to the relevant constraints being met.