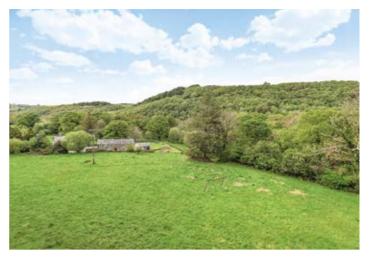

A selection of three characterful cottages set on a generous plot, in Two Waters Foot between Liskeard and Bodmin.

# DESCRIPTION

A set of three Cornish cottages filled with charm and character. The main farmhouse features three bedrooms, a lounge, kitchen and dining room; with ground and first floor bathroom facilities. Foxglove Barn benefits from a lounge with kitchen, three bedrooms and two bathroom facilities. Bluebell bungalow houses two bedrooms, an open plan lounge kitchen and a bathroom. The properties are on one Title Deed and are set on generous grounds, accessed by a tree lined driveway. The property could suit occupiers looking to house dependant family members in their own accommodation, or possibly lend itself to rental usage subject to the relevant constraints being met.