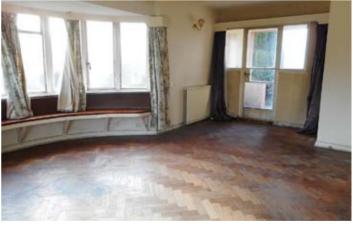

### ACCOMMODATION

**Ground Floor** Rear lobby with store and gardeners WC. Kitchen/diner, inner hallway, two bedrooms, main sitting room with feature bay window and parquet flooring, second reception room/bedroom three with stairs rising to the first floor.