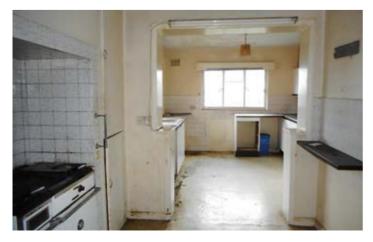

### ACCOMMODATION

**Ground Floor** Rear lobby with store and gardeners WC. Kitchen/diner, inner hallway, two bedrooms, main sitting room with feature bay window and parquet flooring, second reception room/bedroom three with stairs rising to the first floor.