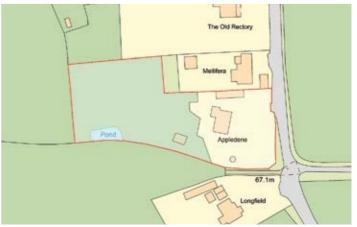

**First Floor** Dormer bedroom/study/dressing area with WC and stunning views over open countryside to Dartmoor.

**Outside** Gardens, orchard and land of circa 1.25 acres which would benefit from further formalisation to fully enhance the property. Private driveway with hard standing, garaging for two cars and additional car port.