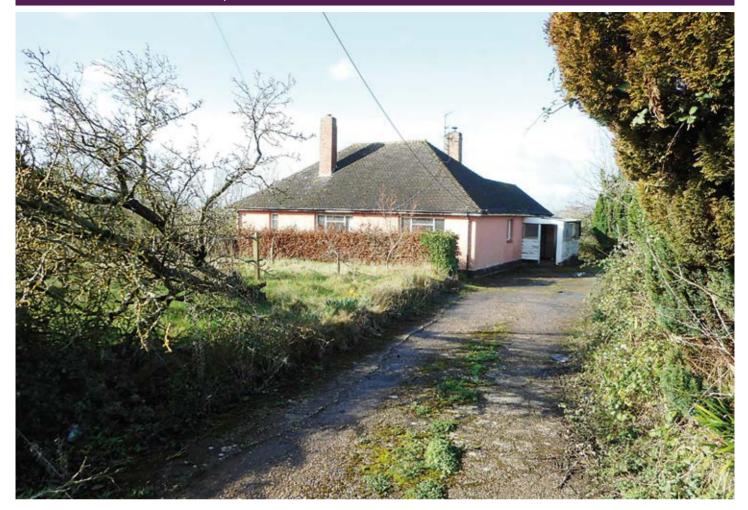

Appledene, Church Road, Whimple, Exeter, Devon EX5 2TF \*GUIDE PRICE £375,000+

A stunning opportunity to acquire a detached bungalow for modernisation set in 1.3 acres on the outskirts of the ever sought after village of Whimple.

# DESCRIPTION

LOT

17

A wonderful opportunity to acquire a sizeable three bedroom detached bungalow, set in 1.3 acres of gardens, orchard and paddock, situated on the rural fringes of the ever popular village of Whimple. The property has been in the same family ownership since the 1950s and whilst in need of complete renovation offers the stunning potential to create an enviable family home in this semirural location.

**First Floor** Dormer bedroom/study/dressing area with WC and stunning views over open countryside to Dartmoor.

**Outside** Gardens, orchard and land of circa 1.25 acres which would benefit from further formalisation to fully enhance the property. Private driveway with hard standing, garaging for two cars and additional car port.