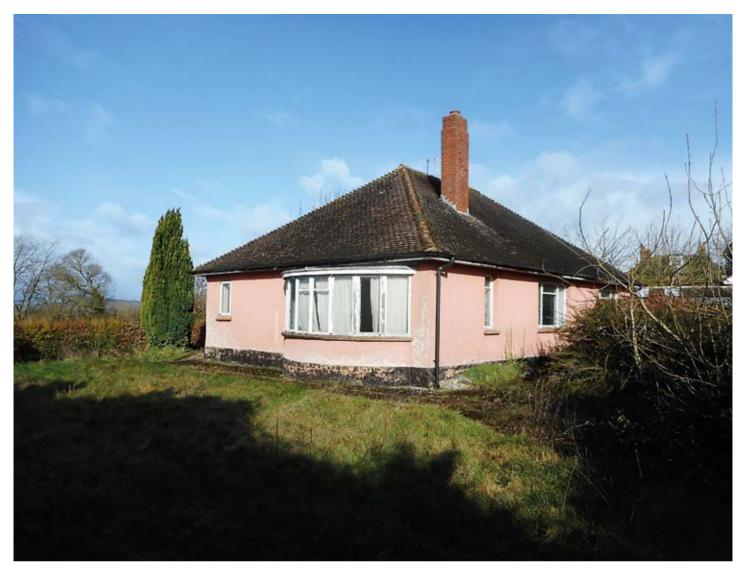

Appledene, Church Road, Whimple, Exeter, Devon EX5 2TF \*GUIDE PRICE £375,000+

A stunning opportunity to acquire a detached bungalow for modernisation set in 1.3 acres on the outskirts of the ever sought after village of Whimple.

# DESCRIPTION

LOT

17

A wonderful opportunity to acquire a sizeable three bedroom detached bungalow, set in 1.3 acres of gardens, orchard and paddock, situated on the rural fringes of the ever popular village of Whimple. The property has been in the same family ownership since the 1950s and whilst in need of complete renovation offers the stunning potential to create an enviable family home in this semirural location.

### ACCOMMODATION

**Ground Floor** Rear lobby with store and gardeners WC. Kitchen/diner, inner hallway, two bedrooms, main sitting room with feature bay window and parquet flooring, second reception room/bedroom three with stairs rising to the first floor.