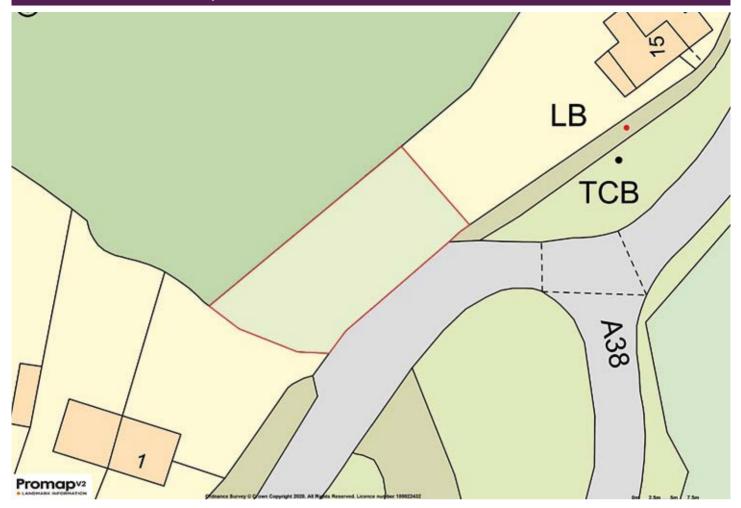

## **DESCRIPTION**

An easily accessible parcel of land which is set in front of open fields, enjoying views of the surrounding area. The plot has planning under the reference 0128/17 for two properties to be built subject to the conditions granted via Dartmoor National Park Authority.

## **PLANNING**

Conditional planning was granted for the "Construction of two dwellings (intermediate affordable)" on the 9th of November 2017, under the reference 0128/17. For further information on the full application, please visit the Dartmoor National Park Authority planning website, or contact the Park Authority switchboard on 01626 832093. All prospective purchasers should make and rely on their own findings.