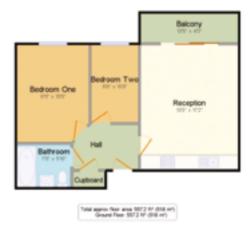

approximately a quarter of a mile of Westbourne Village with a range of bars, restaurants and cafes, alongside a selection of exclusive boutiques and the usual range of High Street facilities.

**Ground Floor** Entrance hall, open plan lounge/kitchen/diner with balcony off, two bedrooms and bathroom.

## VIEWING ARRANGEMENTS

Strictly by prior appointment with Palmer Snell Westbourne 01202 751499. General enquiries Countrywide Property Auctions 01395 275691.

Ground Floor