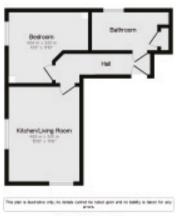

#### **ACCOMMODATION**

**Ground Floor** Communal entrance hall. **First Floor** Flat 6: Entrance hall, open plan lounge/kitchen/diner, bedroom and bathroom.