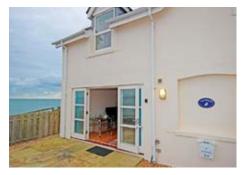

## DESCRIPTION

<sup>LOT</sup>

Believed to have been a stable-block for the Victorian hotel which once occupied the site, the property features a fitted kitchen, bedroom and shower room. To the front is a private garden area with glorious views over the beach and an allocated parking space below. The property has enjoyed continued bookings for holiday use throughout all seasons, a schedule of bookings should be made available in the legal pack. Off peak the income is approximately £439pw and in the peak seasons commanding up to £818pw.

### ACCOMMODATION

**Ground Floor** Open plan lounge with kitchen, with views over the beach. Stairs to the first floor.

**First Floor** Landing with doors to the shower room and double bedroom,

featuring stunning views over the beach and surrounding countryside.

**Outside** Steps lead up from the parking area to the front of the cottage, which benefits from a patio garden space.

**EPC** Energy Efficiency Rating – D