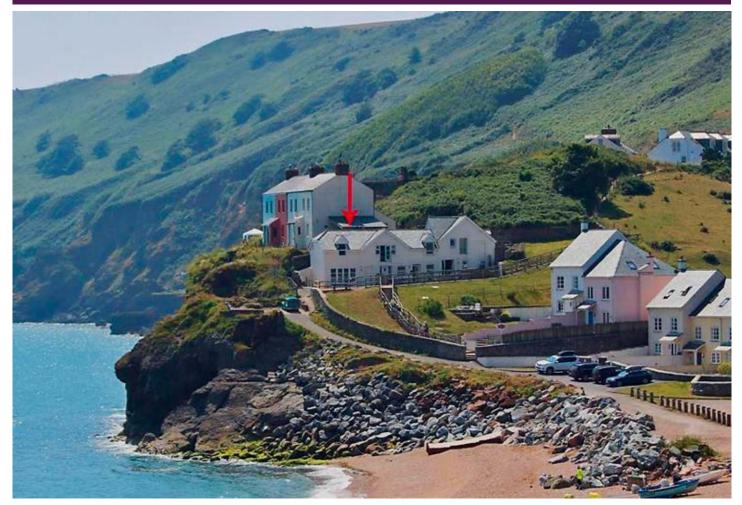

The Reach, 2 The Coach House, Hallsands, Kingsbridge, Devon TQ7 2EX \*GUIDE PRICE £140,000+

# A semi detached cottage, used for holiday purposes, set above Stokenham Beach in Hallsands, Kingsbridge.

## DESCRIPTION

<sup>LOT</sup>

Believed to have been a stable-block for the Victorian hotel which once occupied the site, the property features a fitted kitchen, bedroom and shower room. To the front is a private garden area with glorious views over the beach and an allocated parking space below. The property has enjoyed continued bookings for holiday use throughout all seasons, a schedule of bookings should be made available in the legal pack. Off peak the income is approximately £439pw and in the peak seasons commanding up to £818pw.

#### LOCATION

Hallsands is located on the South Devon coastline, between Beesands and Start Point, in the famed South Hams district. Towns within fifteen miles include Dartmouth and Salcombe, known and loved for their picturesque walks and peaceful surroundings within the countryside.