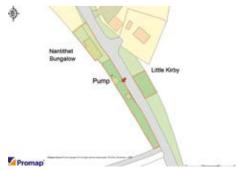

#### NOTE

Only part of the property was inspected at the time of instruction. There will be no internal viewings on the property. The Promap shown is for approximate identification purposes only and is not to scale. Crown Copyright Reserved. The two sections of land shown on the Promap and measured using the Promap mapping system total approximately 0.167 acres/0.068 hectares. Interested parties must make and rely on their own measurements. For the avoidance of doubt the property is sold as seen and will not be cleared upon completion.