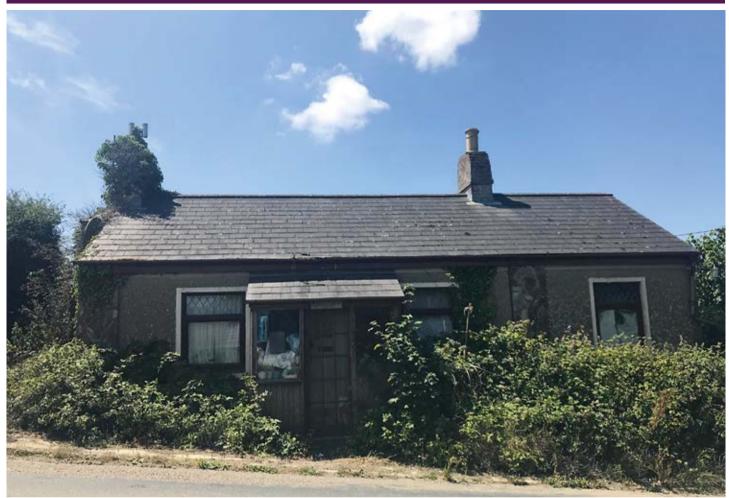

# 26 Nantithet Bungalow, Nantithet, Cury, Helston, Cornwall TR12 7RB

A two bedroom detached bungalow now requiring complete renovation, set on the fringes of Cury village in the hamlet of Nantithet.

# DESCRIPTION

Located in the delightful hamlet of Nantithet just a short distance from the popular villages of Cury and Mullion, is this two bedroom detached bungalow. It benefits further from land on either side of the public highway and backing on to fields. Although in need of renovation the bungalow is brilliantly positioned and is likely to appeal to builder/developers as a post works resale opportunity once works are completed..

#### ACCOMMODATION

**Ground Floor** Porch, lounge, kitchen diner, two bedrooms, bathroom and rear lobby. **Outside** Land edges the bungalow which benefits from external storage sheds. On the opposite side of the road is a section of land also included in the title.