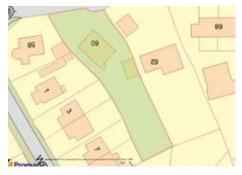

#### **NOTE**

The Pro Map shown is for approximate identification purposes only and is not to scale. Crown Copyright reserved.

Measurements have been made using the Promap mapping system at 0.261 acres/0.106 hectares. Interested parties must make and rely upon their own measurements.