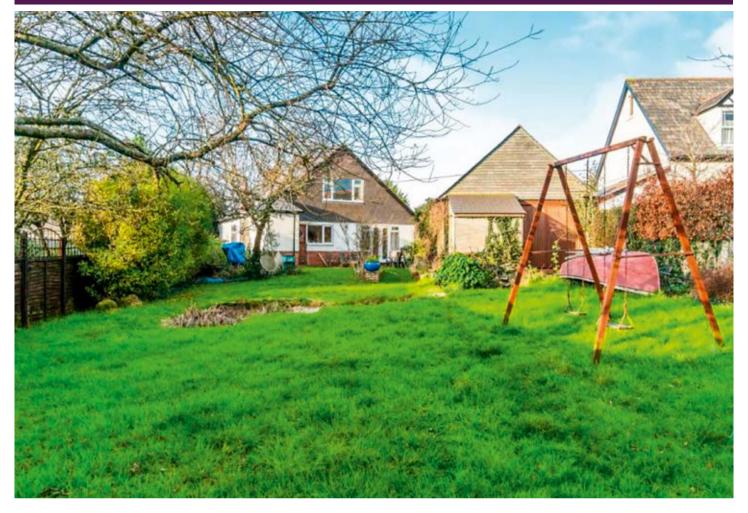

## **DESCRIPTION**

A four bedroom detached chalet bungalow situated on a generous plot in the popular village of Bere Alston. Retaining much of the original character, the property was rebuilt by the current owners and offers four double bedrooms, spacious living accommodation and a fully enclosed rear garden. The property boasts a large garage/workshop and extensive parking.

Outside Generously sized garden mainly laid to lawn, with a mixture of shrubs and trees within the boundary. We understand from the vendor that Japanese Knotweed has previously been identified on the driveway.

Garage The property also features a garage/ workshop with parking for up to six vehicles.