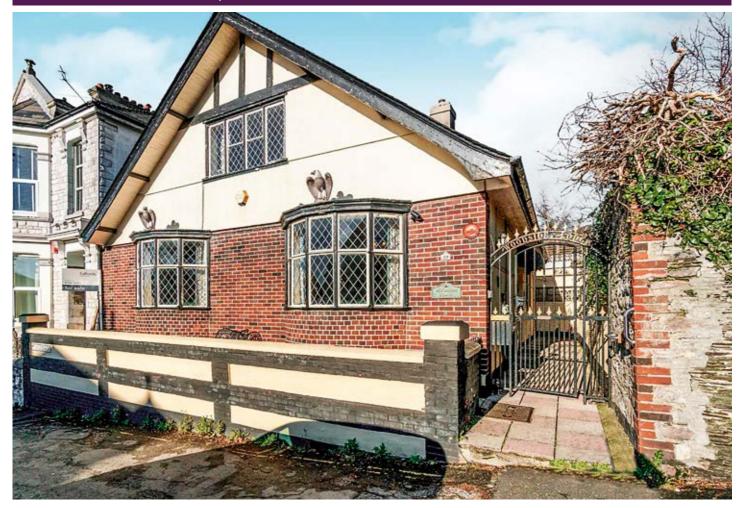

# 29 Woodside Lodge, 39 Lipson Road, Plymouth PL4 8PL \*GUIDE PRICE £190,000+

A deceptive three bedroom, three reception room bungalow now requiring modernisation. Set in the city of Plymouth on the South Devon coast.

## DESCRIPTION

A three bedroom bungalow with the added feature of two garages at the rear. The property offers a good degree of accommodation which includes a lounge, dining room, downstairs bedroom, breakfast room and kitchen. To the chalet floor are two double bedrooms and a large bathroom, with ample loft space. The property includes a generous amount of outside space over a few tiers.

#### LOCATION

Situated in a favourable city centre position, close to the award winning Freedom Fields Park is this generously sized bungalow. Amenities can be found close by including a veterinary practice and some local shops. Plymouth city centre, Mutley Plain, and the University of Plymouth are all within walking distance. Regular bus services are available and the property is set within close proximity to the railway station.