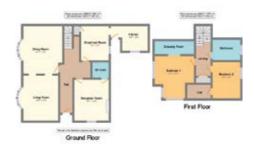

## ACCOMMODATION

**Ground Floor** Entrance hallway, lounge, dining room, bedroom with washroom facilities, breakfast room and kitchen. **First Floor** Two bedrooms, bathroom and loft storage space. **Outside** To the front is a simple patio area and paved pathway to the entrance and rear. At the back of the property is a tiered easily maintained patio garden area which leads to a workshop. The paved pathway to the conclusion of the garden leads to two garages and the side road access to the property.