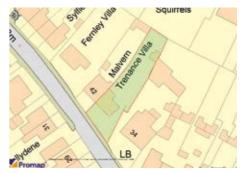

# NOTE

The Pro Map shown is for approximate identification purposes only and is not to scale. Measurements have been made using the Pro Map mapping facility, with the approximate measurements being 0.120 acres/0.049 hectares, interested parties must make and rely upon their own measurements. Crown Copyright reserved.