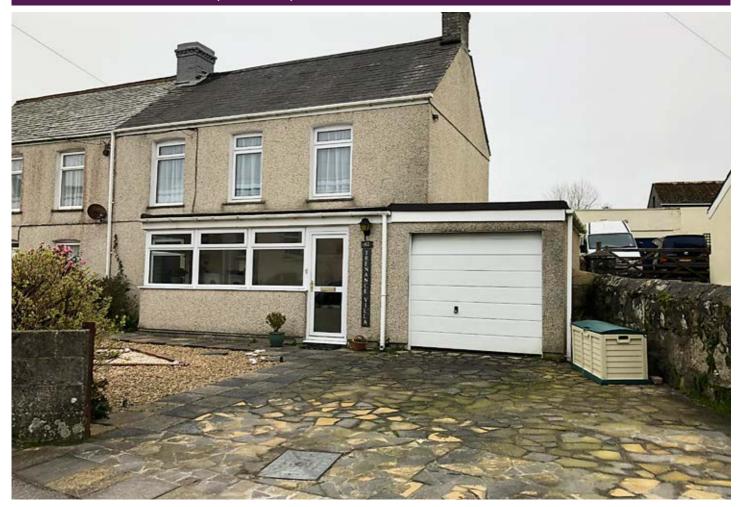

# DESCRIPTION

A four bedroom semi detached house that requires some modernisation. The property itself is deceptive externally and benefits from a generous amount of ground floor living accommodation, a garage, parking and a generous lawned garden with a workshop to the rear.

# ACCOMMODATION

**Ground Floor** Entrance porch. Lounge. Kitchen diner. Utility room. **First Floor** Four bedrooms. A four piece bathroom.

**Outside** To the front is a simple garden area, off road parking and an attached garage with access to the rear. The back garden features a generous sized lawn with mature hedging and a detached workshop space/shed.