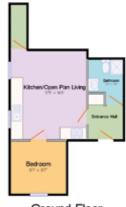

## **ACCOMMODATION**

**Ground Floor** Private entrance hall, open plan kitchen/lounge/diner, bedroom and shower room.

Outside Small courtyard garden.