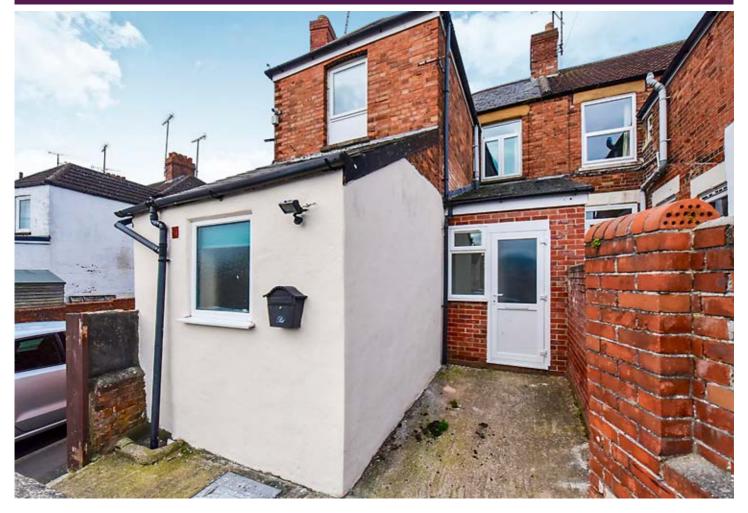

## **DESCRIPTION**

A vacant one bedroom fully self contained ground floor flat, with small courtyard garden, having had the benefit of some recent renovation but requiring further improvement works. The property is likely to appeal to builder/developers as a modest post works resale opportunity, along with residential lettings investors and owner/occupiers. The property is conveniently situated for Yeovil town centre and Pen Mill railway station.

## **ACCOMMODATION**

**Ground Floor** Private entrance hall, open plan kitchen/lounge/diner, bedroom and shower room.

Outside Small courtyard garden.