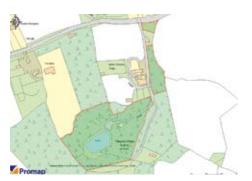

#### LAND

The Pro Map measurements provided equal a total land area (across the three split areas) of 3.048 acres/1.234 hectares.

## SCRUBLAND

A service lane leads up to the entrance to the quarry site. Some of the land to the right of the service lane is included with the sale. Please refer to the legal pack for the land split.