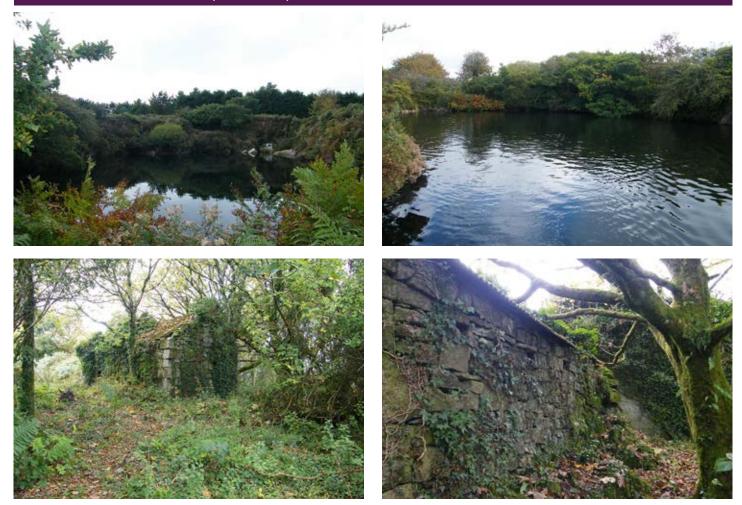

Tresahor Praze Quarry, Constantine, Falmouth, Cornwall TR11 5PL \*GUIDE PRICE £75,000-£100,000

A former quarry located in Constantine, which features several derelict buildings and an approximately 30–40ft deep quarry filled by natural water.

## DESCRIPTION

A unique opportunity to purchase a former quarry which was discontinued in the 1960s. The quarry grounds are set in 2.617 acres/1.059 hectares and feature several derelict buildings used by the workers when it was an active quarry. The land to the right side of the service land measures circa 0.431 acres/0.175 hectares.

#### **BUILDINGS**

Several derelict buildings are located around the land, which include a former work house and stores.

## QUARRY

The dug out section of quarry is believed to be approximately 30ft–40ft deep, and was filled with natural water many decades ago.