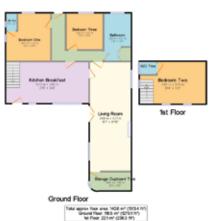

### **ACCOMMODATION**

**Ground Floor** Entrance hall, kitchen/ breakfast/family room with staircase rising to the first floor, lounge/diner with utility/ study area off, bedroom 2 with en-suite WC, bedroom three

**First Floor** Master bedroom with en-suite WC. **Outside** Double gates give access to the main on drive parking area, garage and carport, with mature lawned gardens beyond lying adjacent to open fields. To the side of the property is a veranda giving access to the rear courtyard garden with studio/workshop and further gated access to the lane.