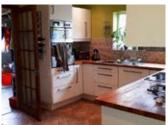

# **Ground Floor**

Entrance hall, lounge/diner with doors to the enclosed and private decked seating area, kitchen/breakfast room with part finished utility/store room off, master bedroom with en-suite shower room, bedroom two with potential for an en-suite facility, bedroom three, bedroom four and family bathroom.