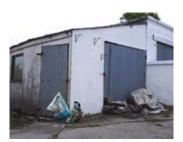

## **Outside**

Gardens and grounds of circa 0.26 acres with large lawned front garden, enclosed decked seating area, additional patio areas, a detached garage measuring circa 28'9" × 13'2" with an attached workshop/

store of circa 29'  $\times$  12'5" and additional on drive parking.