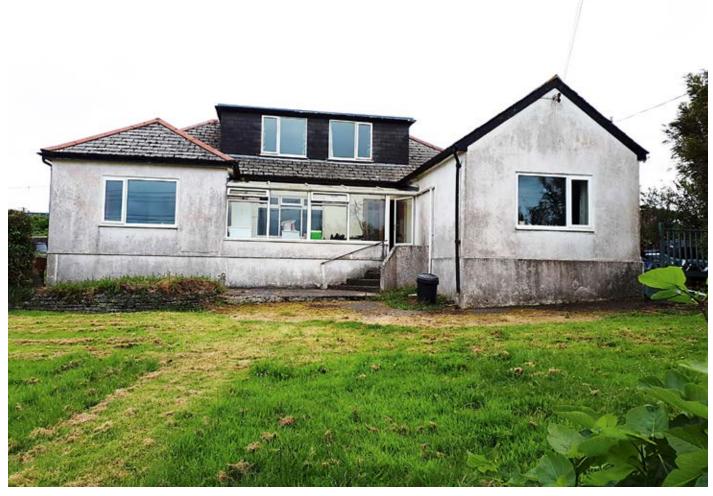

#### Description

A sizeable five double bedroom, master en-suite, detached dormer bungalow requiring some finishing works to the partly modernised internal accommodation, set in 0.26 acres of gardens and grounds, comprising of lawn, decked seating area, a 29' long garage and an attached workshop/store of similar proportions, with additional on drive parking and views over the surrounding countryside. The property offers the potential for further extension/reconfiguration of the existing accommodation and is readily commutable to both Falmouth and Truro.

#### **Situated**

Herniss is a small hamlet lying adjacent to Longdowns, a rural community situated in the Cornish countryside alongside the A394 between Falmouth and Helston, being around 6 miles and 7 miles away respectively. The village of Longdowns has a local shop, with further facilities and amenities available in the popular village of Stithians circa 2.5 miles including a primary school, church, village shop and public house.