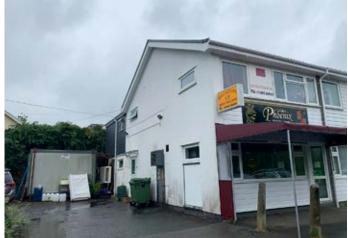

5 Christina Parade, Totnes, Devon TQ9 5UU GUIDE PRICE **£375,000+**\*

MIXED USE

# Description

136

An interesting opportunity to acquire a sizeable and versatile end of terrace mixed use freehold property comprising of a ground floor commercial unit currently operating as a Chinese take away with shop front, commercial kitchen, lobby, staff room, store and WC, with four bedroomed owners accommodation above, walk in storage container, garage and land totalling circa 0.19 acres in total, with a lapsed planning application granted in 2017 for an additional three bedroom, end of terrace house.