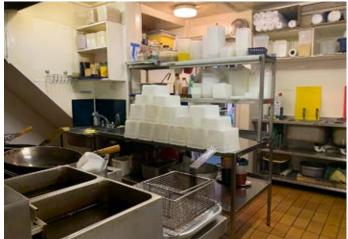

# **Ground Floor**

Main shop/service area, kitchen, side entrance hall giving access to the first floor, staff room, WC and storage area.