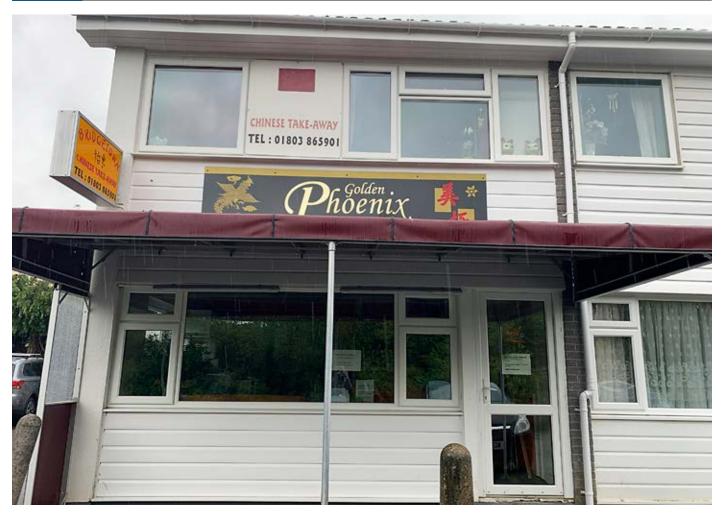

5 Christina Parade, Totnes, Devon TQ9 5UU GUIDE PRICE **£375,000+**\*

MIXED USE

# Description

136

An interesting opportunity to acquire a sizeable and versatile end of terrace mixed use freehold property comprising of a ground floor commercial unit currently operating as a Chinese take away with shop front, commercial kitchen, lobby, staff room, store and WC, with four bedroomed owners accommodation above, walk in storage container, garage and land totalling circa 0.19 acres in total, with a lapsed planning application granted in 2017 for an additional three bedroom, end of terrace house.

# **Ground Floor**

Main shop/service area, kitchen, side entrance hall giving access to the first floor, staff room, WC and storage area.