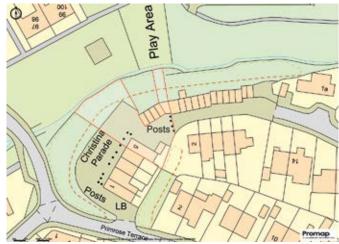

#### Outside

Walk in storage container, garage, additional woodland and car parking, with the site area totalling circa 0.19 acres and having previously enjoyed a Grant of Conditional Planning, under application number 0266/16/FUL, on the 10th October 2017 for 'Erection of 3 bed terrace house with garden and relocation of garages'. Interested parties must make and rely upon their own planning enquiries of South Hams District Council planning department.

# **Auctioneer's Note**

Measurements have been taken using the Promap Mapping facility, interested parties must make and rely upon their own measurements. The Promap shown is for approximate identification purposes only and is not to scale. Crown Copyright Reserved.