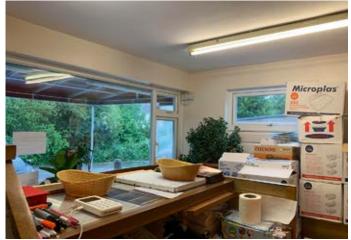

# **Ground Floor**

Main shop/service area, kitchen, side entrance hall giving access to the first floor, staff room, WC and storage area.