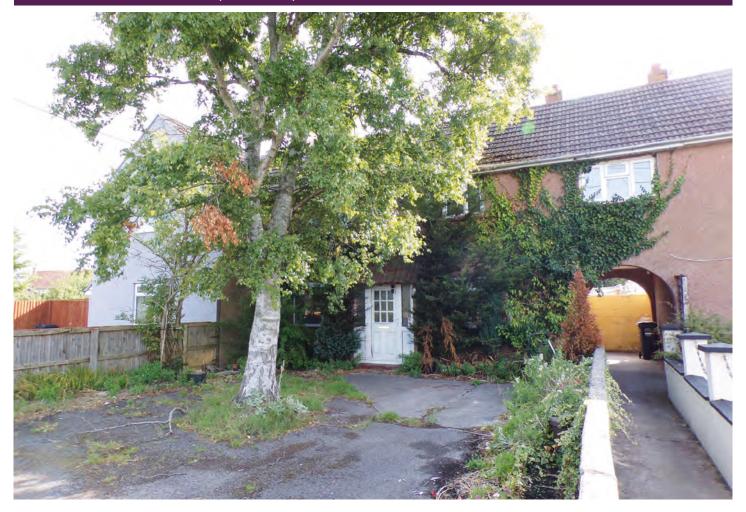

# 7 Palmers Elm, Hewish, Weston-Super-Mare, Avon BS24 6RN \*GUIDE PRICE £125,000-£150,000

A four bedroom mid terraced house requiring refurbishment situated in the rural hamlet of Hewish.

## **DESCRIPTION**

A four bedroom mid terrace property requiring refurbishment situated in the popular rural hamlet of Hewish. The property has the benefit of two reception rooms, two

bathrooms, good sized garden requiring formalisation and on drive parking.