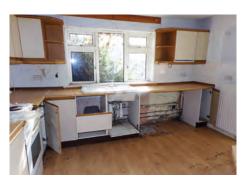

## **DESCRIPTION**

A four bedroom mid terrace property requiring refurbishment situated in the popular rural hamlet of Hewish. The property has the benefit of two reception rooms, two

bathrooms, good sized garden requiring formalisation and on drive parking.

# ACCOMMODATION

**Ground Floor** Entrance hall, living room with wet room off, dining room and kitchen. **First Floor** Landing, four bedrooms and bathroom.

**Outside** To the front of the property is on drive parking and a low maintenance garden, with the main garden lying to the rear of the property, which would benefit from formalisation.