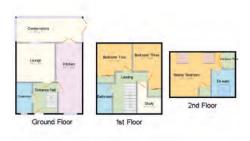

### **ACCOMMODATION**

**Ground Floor** Entrance hallway, lounge, kitchen/diner, conservatory and cloakroom. **First Floor** Two bedrooms, bathroom and study.

#### Second Floor

Master bedroom with en-suite.

**Outside** Block paved driveway with parking for several vehicles. To the rear of the property lies the garden area with outbuilding housing a bar area and hobby room.