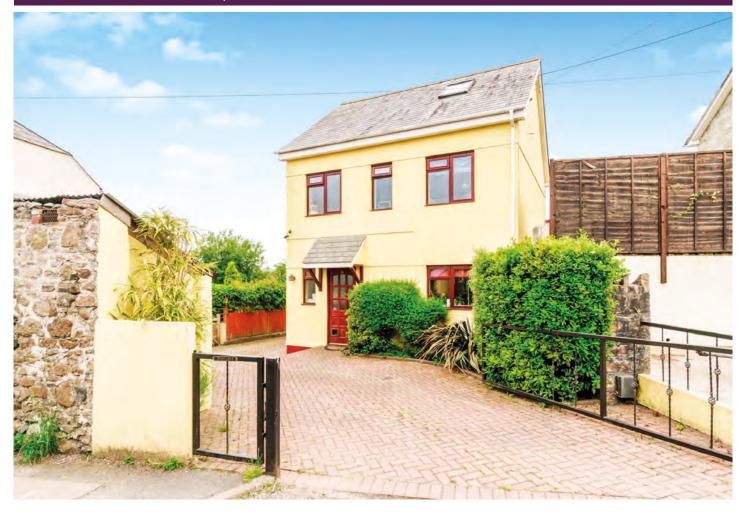

# 25 New Park Road, Lee Mill Bridge, Ivybridge, Devon PL21 9EB \*GUIDE PRICE £200,000+

A modern three bedroom detached home set in the picturesque town of lyybridge.

#### **DESCRIPTION**

A three bedroom detached house with off road parking and a separate games room with bar. The accommodation comprises of lounge, kitchen, dining room and cloakroom/ utility on the ground floor. There are two bedrooms, a study and bathroom on the first floor. The master bedroom with en-suite is on the second floor. The property also features solar panels which provide a return income and under floor heating. The property is free of any onward chain.