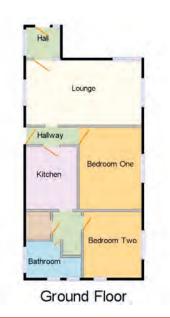

#### ACCOMMODATION

**Ground Floor** Entrance hall, sitting room, inner hallway, kitchen, two bedrooms and bathroom.

**Outside** Enclosed good sized low maintenance gardens with summer house, storage shed and greenhouse.