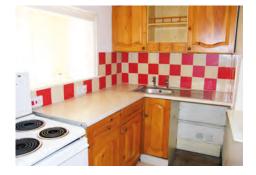

#### **DESCRIPTION**

A self-contained one bedroom ground floor apartment in a converted house to be sold with vacant possession. The property benefits from double glazing, kitchen, bathroom and separate bedroom.

### **ACCOMMODATION**

**Flat 1** Communal entrance hallway. Door to inner hallway of the apartment, lounge, kitchen, bedroom and bathroom.