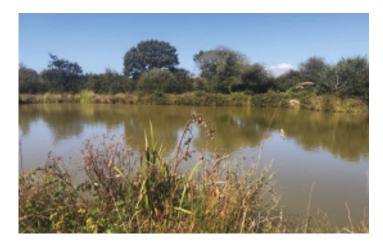

#### **DESCRIPTION**

A fantastic opportunity to acquire a parcel of land measuring approximately 4.82 acres/1.951 hectares in total. The land contains two lakes fed by natural springs and used for the breeding of Carp. The larger lake contains aerators and is bordered by mature reeds, lily plants and viewing areas. The smaller breeding lake has a stock of lilies and reeds. A timber storage shed is located between the two lakes and a caravan.