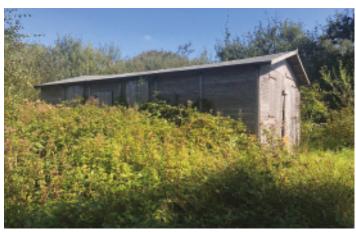

#### **DESCRIPTION**

A fantastic opportunity to acquire a parcel of land measuring approximately 4.82 acres/1.951 hectares in total. The land contains two lakes fed by natural springs and used for the breeding of Carp. The larger lake contains aerators and is bordered by mature reeds, lily plants and viewing areas. The smaller breeding lake has a stock of lilies and reeds. A timber storage shed is located between the two lakes and a caravan.

#### LAND

Gated entrance with closed circuit coverage and parking. A pathway (wide enough for a vehicle) leads to the first lake and further onto the clearing where the second lake, timber store and a caravan are located. It is possible to walk the circumference of the second lake, with a stream on the border of the land itself.