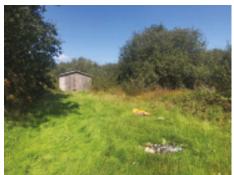

#### **DESCRIPTION**

A fantastic opportunity to acquire a parcel of land measuring approximately 4.82 acres/1.951 hectares in total. The land contains two lakes fed by natural springs and used for the breeding of Carp. The larger lake contains aerators and is bordered by mature reeds, lily plants and viewing areas. The smaller breeding lake has a stock of lilies and reeds. A timber storage shed is located between the two lakes and a caravan.

#### LAND

Gated entrance with closed circuit coverage and parking. A pathway (wide enough for a vehicle) leads to the first lake and further onto the clearing where the second lake, timber store and a caravan are located. It is possible to walk the circumference of the second lake, with a stream on the border of the land itself.