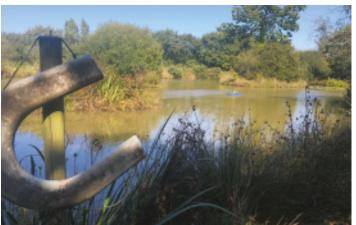

#### **DESCRIPTION**

A fantastic opportunity to acquire a parcel of land measuring approximately 4.82 acres/1.951 hectares in total. The land contains two lakes fed by natural springs and used for the breeding of Carp. The larger lake contains aerators and is bordered by mature reeds, lily plants and viewing areas. The smaller breeding lake has a stock of lilies and reeds. A timber storage shed is located between the two lakes and a caravan.

#### LAND

Gated entrance with closed circuit coverage and parking. A pathway (wide enough for a vehicle) leads to the first lake and further onto the clearing where the second lake, timber store and a caravan are located. It is possible to walk the circumference of the second lake, with a stream on the border of the land itself.