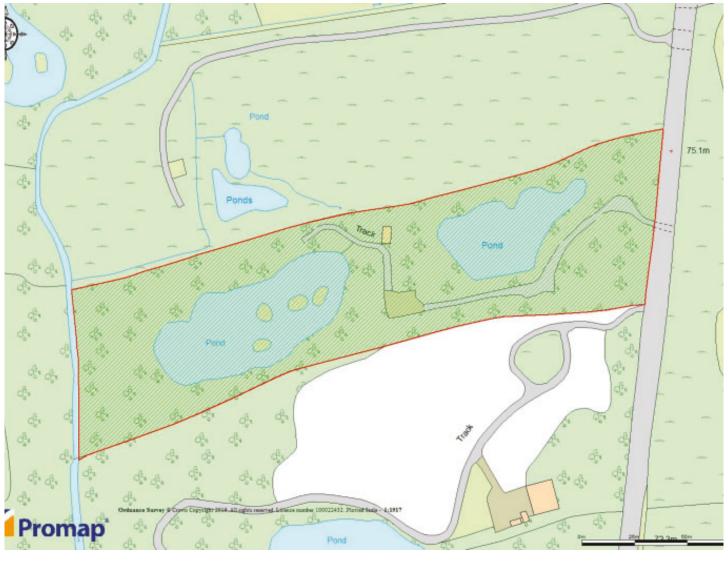

#### **NOTES**

Please be advised that the land is covered by CCTV and viewings are only permitted when accompanied by a member of staff from Countrywide Property Auctions. All viewers are advised to wear sturdy and waterproof footwear and not to attempt to enter the ponds, or water border to the far elevation of the land under any circumstances. Measurements have been made using the Promap mapping facility. Interested parties must make and rely upon their own measurements. The Promap shown is for approximate identification purposes only and is not to scale. Crown Copyright Reserved.