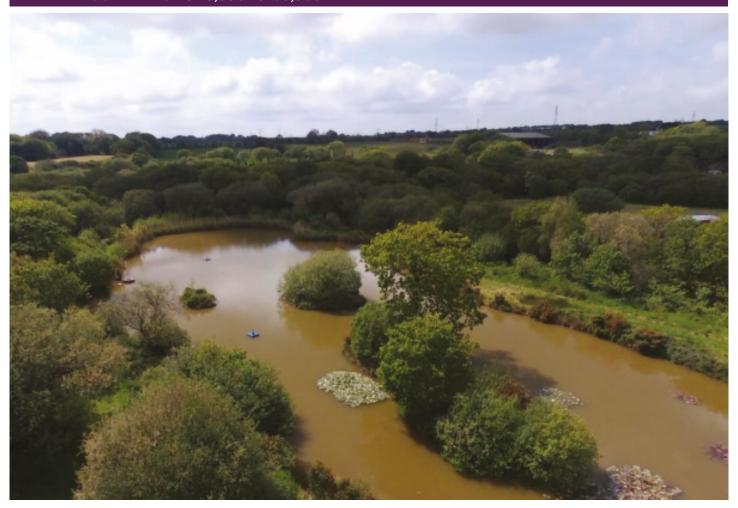

#### **DESCRIPTION**

A fantastic opportunity to acquire a parcel of land measuring approximately 4.82 acres/1.951 hectares in total. The land contains two lakes fed by natural springs and used for the breeding of Carp. The larger lake contains aerators and is bordered by mature reeds, lily plants and viewing areas. The smaller breeding lake has a stock of lilies and reeds. A timber storage shed is located between the two lakes and a caravan.

#### LAND

Gated entrance with closed circuit coverage and parking. A pathway (wide enough for a vehicle) leads to the first lake and further onto the clearing where the second lake, timber store and a caravan are located. It is possible to walk the circumference of the second lake, with a stream on the border of the land itself.