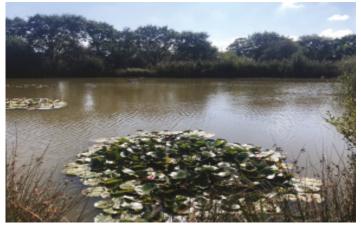

#### **DESCRIPTION**

A fantastic opportunity to acquire a parcel of land measuring approximately 4.82 acres/1.951 hectares in total. The land contains two lakes fed by natural springs and used for the breeding of Carp. The larger lake contains aerators and is bordered by mature reeds, lily plants and viewing areas. The smaller breeding lake has a stock of lilies and reeds. A timber storage shed is located between the two lakes and a caravan.