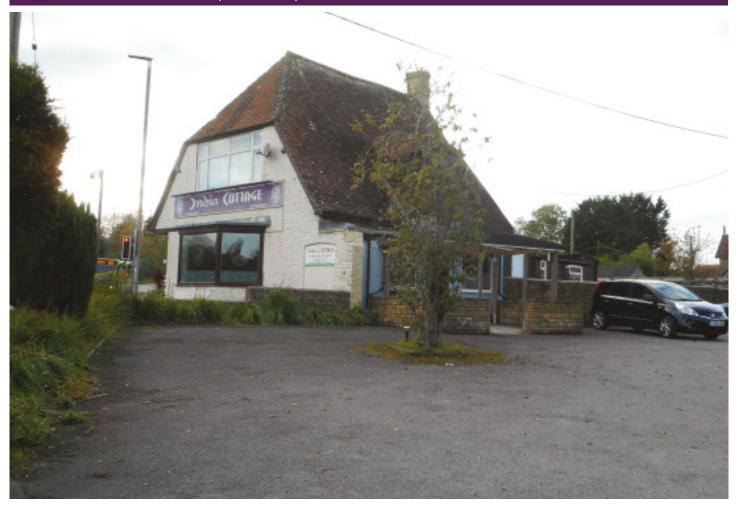

# India Cottage, Shaftesbury Road, Henstridge, Somerset BA8 0PP \*GUIDE PRICE £200,000-£250,000

A prominently located and successful commercial premises, currently let and generating £17,500 pae with additional development potential strc.

#### **DESCRIPTION**

A prominently located commercial premises currently tenanted and trading as a successful Indian restaurant, generating an income of £17,500 pae. The restaurant has 60 covers with bar area, commercial kitchen and storage areas, with two bedroom staff accommodation above. To the rear of the property is a kitchen garden area with storage facility, a large car park and outbuilding, offering the potential for further development, subject to any requisite consents, upon which interested parties must make and rely upon their own planning enquiries of South Somerset District Council.