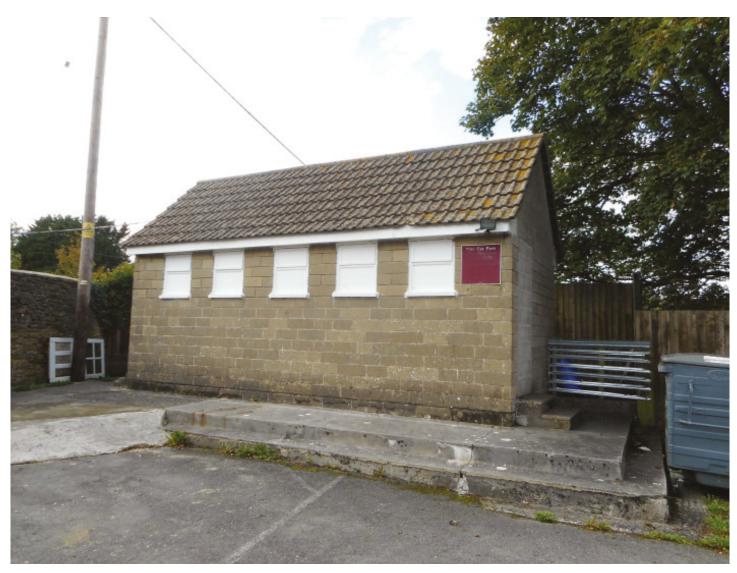

**Outside** Large car parking area with detached outbuilding, kitchen garden with additional storage facility.