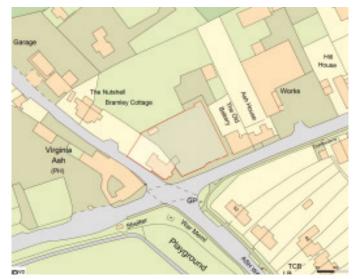

#### **LOCATION**

Henstridge has a shop/post office, primary school, church, village hall, restaurant and two pubs. The local economy is centred around a range of local businesses, some within the village and others on the Marsh Lane trading estate and local airfield. Templecombe railway station is approximately 3.2km to the north with regular services to Exeter, Yeovil and London Waterloo. There are regular bus services running half hourly

to Wincanton and Yeovil. Sherborne, Wincanton (and the A303), Gillingham and Shaftesbury are all circa 10 miles as the crow flies and Yeovil 12 miles.