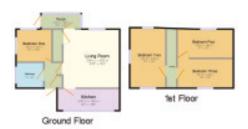

# **ACCOMMODATION**

**Ground Floor** Entrance porch, sitting room, kitchen, rear hallway, bedroom, bathroom and separate wc.

**First Floor** Landing, bedroom two with wash hand basin, bedroom three leading to a through room/bedroom four.