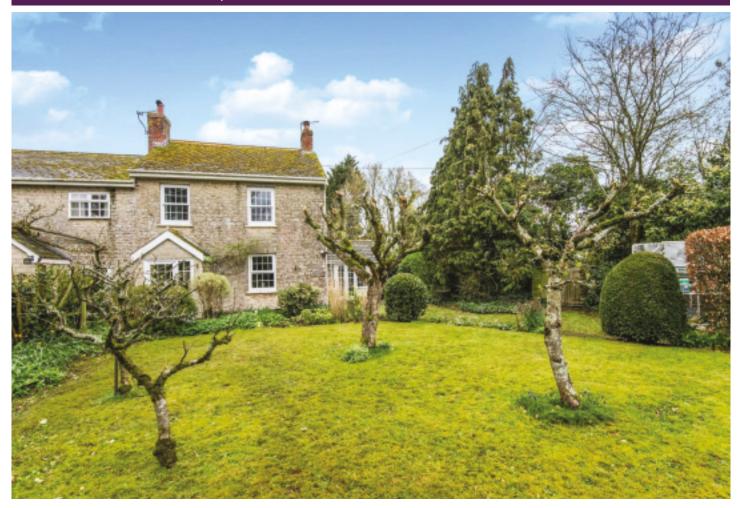

# DESCRIPTION

A three bedroom end of terrace cottage situated in the popular East Devon village of Talaton. Whilst the property would benefit from some modernisation it also has the benefit of good sized garden and a garage, offering the potential for further extension, subject to any requisite consents, upon which interested parties must make and rely upon their own planning enquiries of East Devon District Council.

## ACCOMMODATION

Ground Floor Entrance hall, sitting room, kitchen/diner with shower room off, sun room with doors to the garden.
First Floor Landing, three bedrooms and family bathroom.
Outside Mature gardens being mainly laid to lawn with seating area and a garage.