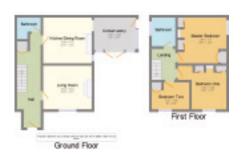

## ACCOMMODATION

Ground Floor Entrance hall, sitting room, kitchen/diner with shower room off, sun room with doors to the garden.
First Floor Landing, three bedrooms and family bathroom.
Outside Mature gardens being mainly laid to lawn with seating area and a garage.