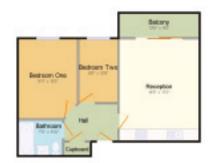

#### ACCOMMODATION

**Ground Floor** Entrance hall, open plan lounge/kitchen/diner with balcony off, two bedrooms and bathroom. **Outside Parking** is available on a first come, first served basis.