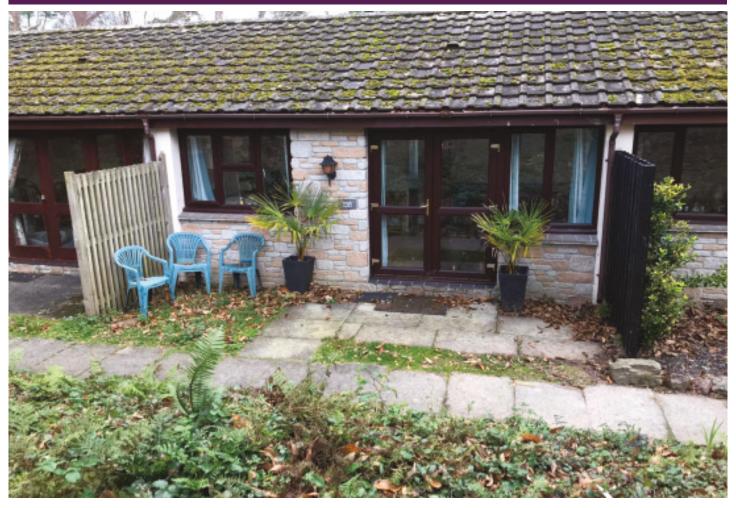

# 218 John Fowler Holiday Park, Lelant, St. Ives, Cornwall TR26 3HX \*GUIDE PRICE £35,000-£40,000

A two bedroom holiday cottage located on a popular holiday park in close proximity to St. Ives.

#### **DESCRIPTION**

A two bedroom holiday cottage enjoying a tucked away position at the conclusion of John Fowler Holiday Park. The popular park offers a wide range of amenities and facilities whilst also being conveniently located for access to St Ives, Hayle and Penzance. The accommodation is set as an open plan lounge/kitchen with two bedrooms.

# ACCOMMODATION

**Holiday Cottage** Open plan living area, inner hallway leading to two bedrooms and a bathroom.

Outside & Site Facilities The property has use of a seating area and parking space. The site offers the use of an indoor pool, woodland walks and play park. The site also offers entertainment and features a bar, restaurant and convenience shop.