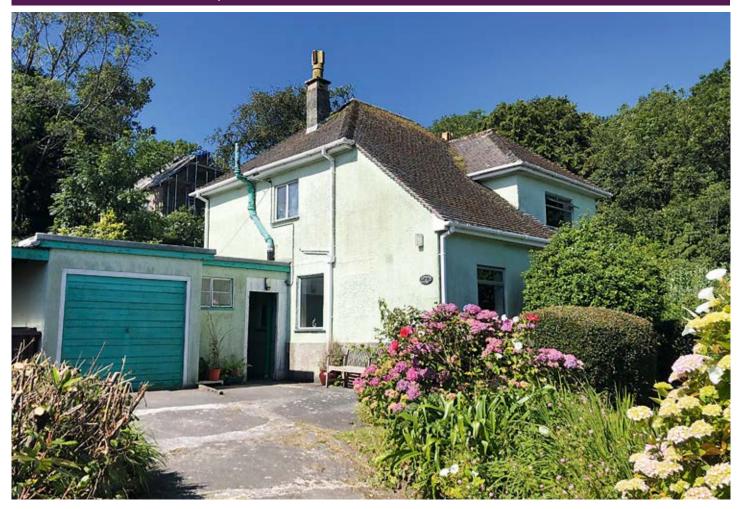

#### DESCRIPTION

A three to four detached residence set on a generous sized plot, with views of the water and countryside surrounding the area. The property now requires modernisation and would suit owner occupiers or developers looking for a project. The accommodation on offer features a lounge, dining room, kitchen, study or fourth guest bedroom, as well as three bedrooms and a bathroom to the first floor. The gardens surround the property and include a garage, driveway and car port area from the gated access at the front of the property.

#### LOCATION

Situated on the fringes of Antony, Torpoint is this former Police House constructed in the 1950s. Antony benefits from amenities such as a primary school, public house, convenience store, village hall and church. There is also a bus route to the neighbouring town of Torpoint and the city of Plymouth via the Torpoint ferry.