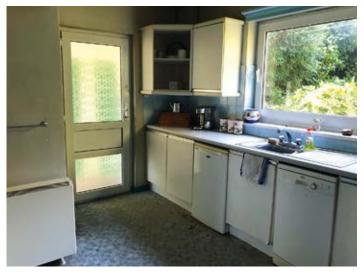

#### DESCRIPTION

A three to four detached residence set on a generous sized plot, with views of the water and countryside surrounding the area. The property now requires modernisation and would suit owner occupiers or developers looking for a project. The accommodation on offer features a lounge, dining room, kitchen, study or fourth guest bedroom, as well as three bedrooms and a bathroom to the first floor. The gardens surround the property and include a garage, driveway and car port area from the gated access at the front of the property.

## ACCOMMODATION

**Ground Floor** Entrance hallway leading to the lounge, dining room, kitchen and study/fourth guest bedroom.

**First Floor** Landing with doors leading to three bedrooms featuring views of the surrounding area and a family bathroom. **Outside** To the front of the property is a driveway with gates leading to a car port and garage. The property also benefits from external storage, WC and utility room which also has covered access to the kitchen. Around the gardens are various mature shrubs and trees and a lawn to the front. Views of the water and surrounding countryside can be enjoyed from the front garden.