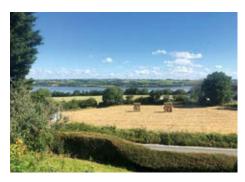

#### DESCRIPTION

A three to four detached residence set on a generous sized plot, with views of the water and countryside surrounding the area. The property now requires modernisation and would suit owner occupiers or developers looking for a project. The accommodation on offer features a lounge, dining room, kitchen, study or fourth guest bedroom, as well as three bedrooms and a bathroom to the first floor. The gardens surround the property and include a garage, driveway and car port area from the gated access at the front of the property.

## ACCOMMODATION

**Ground Floor** Entrance hallway leading to the lounge, dining room, kitchen and study/fourth guest bedroom.

**First Floor** Landing with doors leading to three bedrooms featuring views of the surrounding area and a family bathroom. **Outside** To the front of the property is a driveway with gates leading to a car port and garage. The property also benefits from external storage, WC and utility room which also has covered access to the kitchen. Around the gardens are various mature shrubs and trees and a lawn to the front. Views of the water and surrounding countryside can be enjoyed from the front garden.