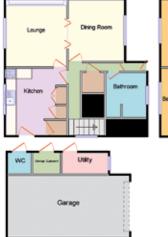

#### DESCRIPTION

A three to four detached residence set on a generous sized plot, with views of the water and countryside surrounding the area. The property now requires modernisation and would suit owner occupiers or developers looking for a project. The accommodation on offer features a lounge, dining room, kitchen, study or fourth guest bedroom, as well as three bedrooms and a bathroom to the first floor. The gardens surround the property and include a garage, driveway and car port area from the gated access at the front of the property.

## ACCOMMODATION

**Ground Floor** Entrance hallway leading to the lounge, dining room, kitchen and study/fourth guest bedroom.

**First Floor** Landing with doors leading to three bedrooms featuring views of the surrounding area and a family bathroom. **Outside** To the front of the property is a driveway with gates leading to a car port and garage. The property also benefits from external storage, WC and utility room which also has covered access to the kitchen. Around the gardens are various mature shrubs and trees and a lawn to the front. Views of the water and surrounding countryside can be enjoyed from the front garden.