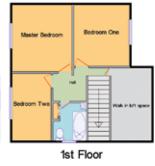

#### DESCRIPTION

A three to four detached residence set on a generous sized plot, with views of the water and countryside surrounding the area. The property now requires modernisation and would suit owner occupiers or developers looking for a project. The accommodation on offer features a lounge, dining room, kitchen, study or fourth guest bedroom, as well as three bedrooms and a bathroom to the first floor. The gardens surround the property and include a garage, driveway and car port area from the gated access at the front of the property.

## ACCOMMODATION

**Ground Floor** Entrance hallway leading to the lounge, dining room, kitchen and study/fourth guest bedroom.

**First Floor** Landing with doors leading to three bedrooms featuring views of the surrounding area and a family bathroom. **Outside** To the front of the property is a driveway with gates leading to a car port and garage. The property also benefits from external storage, WC and utility room which also has covered access to the kitchen. Around the gardens are various mature shrubs and trees and a lawn to the front. Views of the water and surrounding countryside can be enjoyed from the front garden.