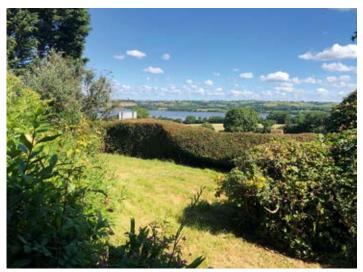

# A detached three to four bedroom house, with delightful views around Antony in Torpoint.

#### DESCRIPTION

A three to four detached residence set on a generous sized plot, with views of the water and countryside surrounding the area. The property now requires modernisation and would suit owner occupiers or developers looking for a project. The accommodation on offer features a lounge, dining room, kitchen, study or fourth guest bedroom, as well as three bedrooms and a bathroom to the first floor. The gardens surround the property and include a garage, driveway and car port area from the gated access at the front of the property.

## ACCOMMODATION

**Ground Floor** Entrance hallway leading to the lounge, dining room, kitchen and study/fourth guest bedroom.

**First Floor** Landing with doors leading to three bedrooms featuring views of the surrounding area and a family bathroom. **Outside** To the front of the property is a driveway with gates leading to a car port and garage. The property also benefits from external storage, WC and utility room which also has covered access to the kitchen. Around the gardens are various mature shrubs and trees and a lawn to the front. Views of the water and surrounding countryside can be enjoyed from the front garden.