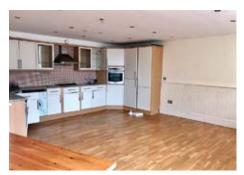

## **DESCRIPTION**

A three bedroom apartment situated in Central Plymouth. The property comprises spacious open plan living area with fitted kitchen and storage to the ground floor. The first floor offers three bedrooms and fitted five piece bathroom suite. The property has video entry phone system and the building offers lift access to all floors. The property is being sold with an off road parking space and vacant possession.