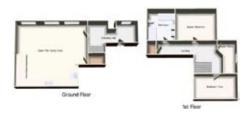

#### **ACCOMMODATION**

**Entry Level** Hallway with stairs to the first floor, door to the open plan lounge with kitchen.

**First Floor** Landing with doors to three bedrooms and family bathroom. **Outside** The property has an allocated parking space situated behind secure gates.