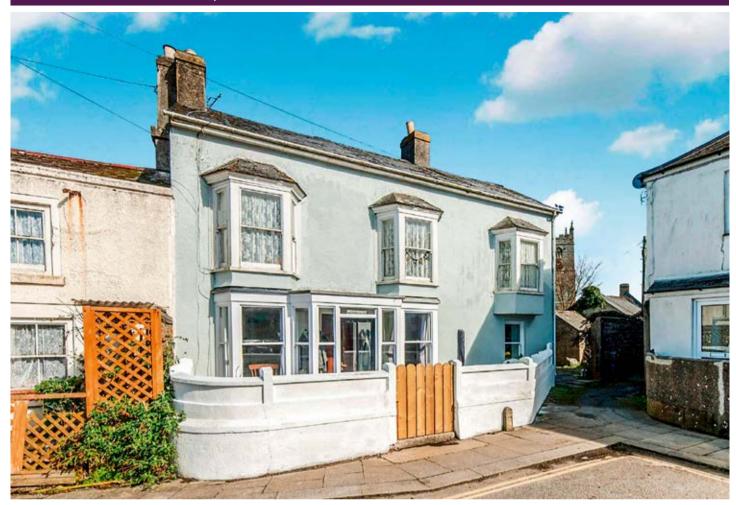

Apartment 1, Pentreen, 2 Bank Square, St. Just, Penzance, Cornwall TR19 7HH \*GUIDE PRICE £110,000+

A two bedroom ground floor flat with the added benefit of a set of external brick built storage sheds, detached garage and garden; set in St. Just, Penzance.

# DESCRIPTION

This versatile apartment hosts the perfect blend of contemporary style coupled with original character features. This apartment would suit an array of buyers seeking a home, Airbnb, or holiday investment. The accommodation comprises of a large lounge with kitchen, study, bathroom and two double bedrooms. To the front is a token patio garden area, to the side of the building is a detached workshop/garage, enclosed garden and two useful outbuildings to the side and rear.

# LOCATION

Pentreen is in the heart of the popular coastal town of St Just, which hosts a vibrant community along with many local amenities such as, cafes, craft and pottery shops, public houses, restaurants, post office, art galleries, convenience and local food stores. The surrounding area is popular due to the rugged scenery, close proximity to Cape Cornwall golf and leisure club.