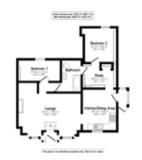

# DESCRIPTION

This versatile apartment hosts the perfect blend of contemporary style coupled with original character features. This apartment would suit an array of buyers seeking a home, Airbnb, or holiday investment. The accommodation comprises of a large lounge with kitchen, study, bathroom and two double bedrooms. To the front is a token patio garden area, to the side of the building is a detached workshop/garage, enclosed garden and two useful outbuildings to the side and rear.

### ACCOMMODATION

**Ground Floor** Porch entrance into the lounge, kitchen/diner, study area, bathroom and two bedrooms.

**Outside** To the front is an enclosed patio area. To the side is an access point which leads to a large detached garage, further patio area, two useful brick built storage rooms and a lawned garden for use with this apartment only.