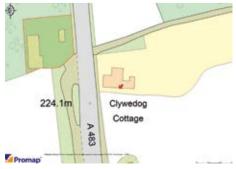

## **LOCATION**

Crossgates is a small village situated circa 4 miles from Llandrindod Wells, at the junction of the A483 (Manchester to Swansea) and A44 (Oxford to Aberystwyth) roads, with Fron Garage enjoying a prominent position with an adjacent layby at its access point.

## NOTE

An electricity supply is available on site but has been disconnected. Please refer to the legal pack with regards to any water and drainage which may or may not be in situ. The Promap shown is for approximate identification purposes only and is not to scale. Crown Copyright Reserved. Measurements have been made using the Promap mapping facility, interested parties must make and rely upon their own measurements.