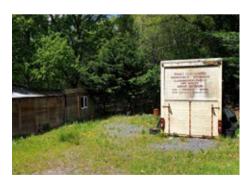

### DESCRIPTION

An interesting opportunity to acquire a range of timber framed buildings, garages/workshops measuring circa 1290 square feet, with a forecourt parking area and large metal storage container, set in 0.042 hectares/0.104 acres, adjacent to woodland and farmland and enjoying a prominent position on the A483. The property would lend itself to a variety of uses and possible redevelopment upon which interested parties must make and rely upon their own planning enquiries of Powys County Council.

## **ACCOMMODATION**

**Ground Floor** Garage/workshop 1: circa 7.2m × 5.3m with roller door and pedestrian access to: Garage/workshop 2: circa 13.2m × 6m with three vehicular access points.

**Outside** Hardstanding and turning area, with iron access gates and metal storage container.