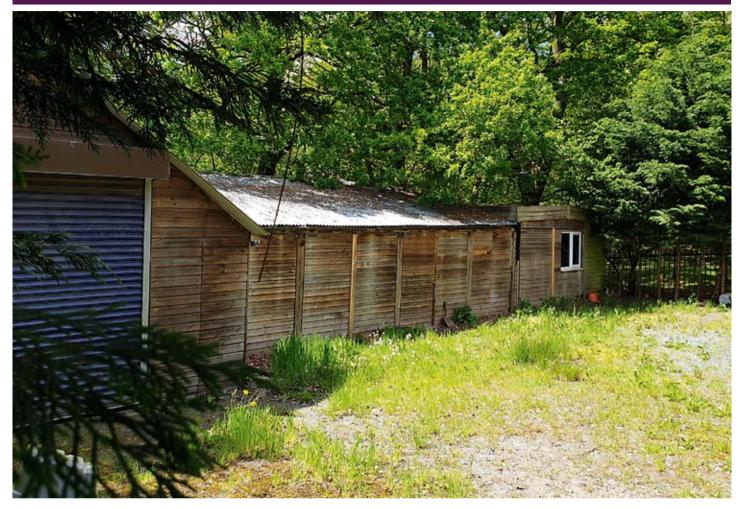

### DESCRIPTION

An interesting opportunity to acquire a range of timber framed buildings, garages/workshops measuring circa 1290 square feet, with a forecourt parking area and large metal storage container, set in 0.042 hectares/0.104 acres, adjacent to woodland and farmland and enjoying a prominent position on the A483. The property would lend itself to a variety of uses and possible redevelopment upon which interested parties must make and rely upon their own planning enquiries of Powys County Council.

## **ACCOMMODATION**

**Ground Floor** Garage/workshop 1: circa 7.2m × 5.3m with roller door and pedestrian access to: Garage/workshop 2: circa 13.2m × 6m with three vehicular access points.

**Outside** Hardstanding and turning area, with iron access gates and metal storage container.